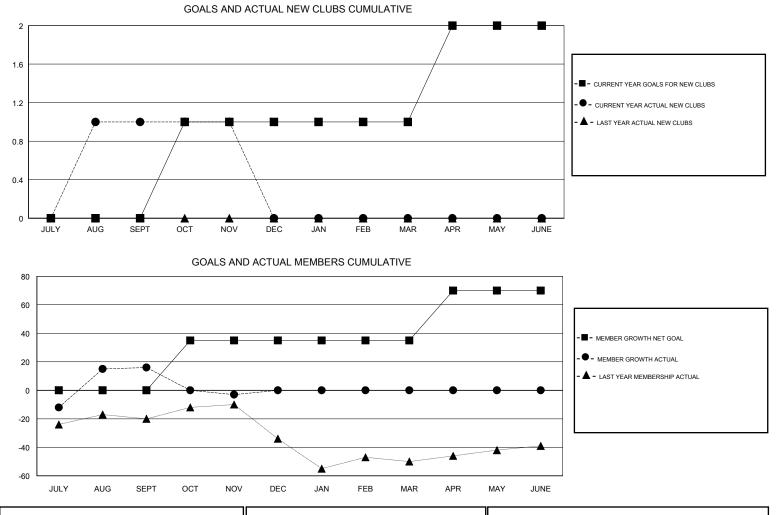

#### GMT CA

| Clubs                 |               |           |               | Members               |                           |                         |                                                    |  |
|-----------------------|---------------|-----------|---------------|-----------------------|---------------------------|-------------------------|----------------------------------------------------|--|
| RESULTS FOR 2017-2018 |               |           |               | RESULTS FOR 2017-2018 |                           |                         |                                                    |  |
| QUARTER               | NEW CLUB GOAL | NEW CLUBS | DROPPED CLUBS | QUARTER               | MEMBER GROWTH NET<br>GOAL | MEMBER GROWTH<br>ACTUAL | DROPPED<br>MEMBERS ACTUAL<br>(including transfers) |  |
| JULY/AUG/SEPT         | 0             | 1         | 0             | JULY/AUG/SEPT         | 0                         | 63                      | 47                                                 |  |
| OCT/NOV/DEC           | 1             | 0         | 0             | OCT/NOV/DEC           | 35                        | 16                      | 32                                                 |  |
| JAN/FEB/MAR           | 0             | 0         | 0             | JAN/FEB/MAR           | 0                         | 0                       | 0                                                  |  |
| APR/MAY/JUNE          | 1             | 0         | 0             | APR/MAY/JUNE          | 35                        | 0                       | 0                                                  |  |